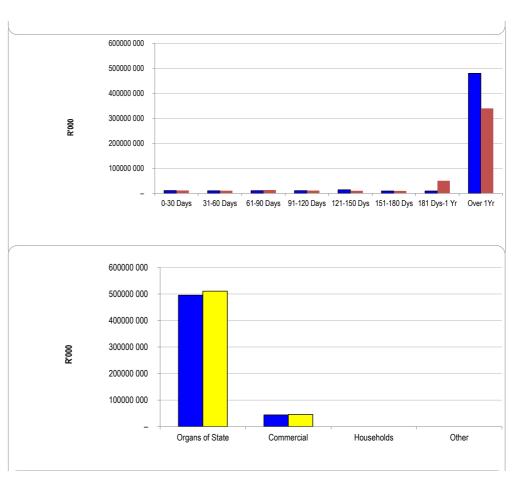

7 614        |  |
| Apr   |               | 41 794        |  |
| May   |               | 45 973        |  |
| Jun   |               | 50 153        |  |

| Chart C3 Aged      | 1         |            |            |             |             |             |              |          |
|--------------------|-----------|------------|------------|-------------|-------------|-------------|--------------|----------|
|                    | 0-30 Days | 31-60 Days | 61-90 Days | 91-120 Days | 121-150 Dys | 151-180 Dys | 181 Dys-1 Yr | Over 1Yr |
| Budget Year 2023/2 | 11 066    | 10 196     | 10 879     | 10 876      | 14 386      | 9 399       | 9 4 9 6      | 480 031  |
| 2022/23            | 11 699    | 10 971     | 13 235     | 11 019      | 10 401      | 9 840       | 50 330       | 339 955  |



#### Chart C4 Consumer Debtors (total by Debtor Customer Category)

| 2022/23 | Budget Year 2023/24 |                                      |
|---------|---------------------|--------------------------------------|
| 495 357 | 510 677             |                                      |
| 44 282  | 45 652              |                                      |
| -       | -                   |                                      |
| -       | -                   |                                      |
|         | 495 357             | 495 357 510 677<br>44 282 45 652<br> |

#### Chart C5 Aged Creditors Analysis

|                    | Bulk Electricity Bulk W | later | PAYE deductio | VAT (output les Pen | sions / Retiı Loa | n repaymen Trad | e Creditors Au | ditor Genera Other |
|-------